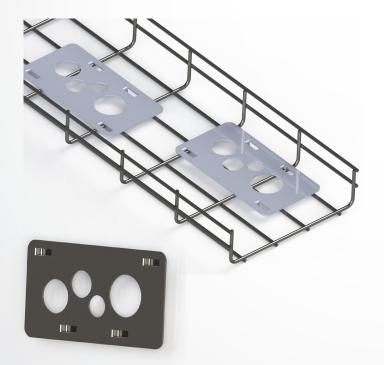

Cope's new wire basket accessory, the Conduit to Wire Basket Clip, aids in the attachment of conduit to wire basket. The only tool needed is a pair of pliers. One part offers two configurations, allowing for mounting of 1/2" to 1-1/4" EMT connectors. The bottom mount design can also be configured for side mounting.

## **Product Overview**

- · Two different latching configurations built into every clip
  - Configuration 1: accommodates 1/2", 3/4" and 1" EMT Connectors
  - Configuration 2: accommodates ½", ¾" and 11/4" EMT Connectors
- · Bottom mounting for all load depth
- Can be side mounted to 4" and 6" load depth wire baskets