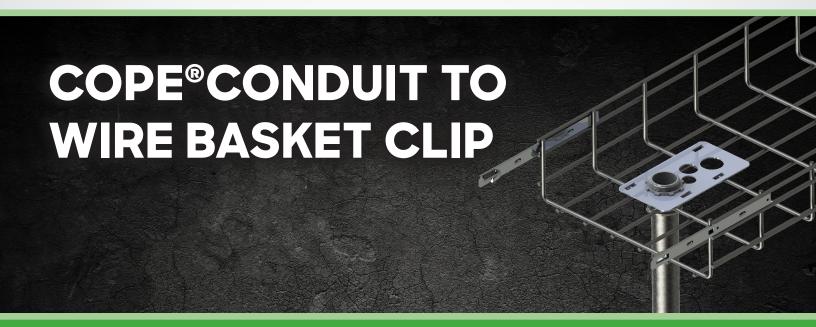

Cope's new wire basket accessory, the Conduit to Wire Basket Clip, aids in the attachment of conduit to wire basket. The only tool needed is a pair of pliers. One part offers two configurations, allowing for mounting of 1/2" to 1-1/4" EMT connectors. The bottom mount design can also be configured for side mounting.